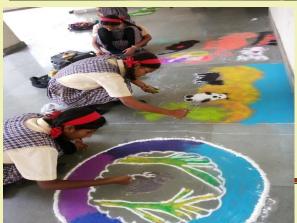

he exceptionally well performers were declared as winners.

**Group (Open for all) – Topic: - Eco-friendly Festivals** 

Special Mention- Mrs Swati Chaudhari

Group (8th to 10th) - Topic: - Wildlife (Animal) Conservation & its importance

First Prize- PurvaGavali, HHCP High School

Second Prize- MangalUllhasSarpale, RambhauMahalgi Foundation

Third Prize- SnehaWaghmare, Katraj Middle School, PMC

Group I (5<sup>th</sup> to 7<sup>th</sup>) Topic: - Tree/ Forest Conservation & its importance

First Prize- Shreya Kalekar, Hujurpaga School, Katraj

Second Prize- Yogita Gupta, PMC School No 162 B

Third Prize- VaishnaviSaindane, PMC Vidyaniketan School No 19

Group (1<sup>st</sup> to 4<sup>th</sup>) Topic: - ParisarSwatchata

Special Mention- PallaviSaindane, PMC Vidyaniketan School No 19











Prize winning Rangolies depicting Wildlife Conservation message

#### 6<sup>th</sup> October, Street Play Competition

Street play competition was celebrated with great excitation and loads of fun for the energetic students. In the competition 56 students from 5 different schools were chosen for the actual participation. Though the students were from the mixed age group the way they performed to disseminate the message of wildlife and environment conservation was noteworthy which attracted the attention of zoo visitors. The students tried to highlight the importance of wildlife through dramas, singing songs and performing dance. In the end the judges had very hard time to choose the winners as the every group of students had their own merit. However through the micro evaluation here