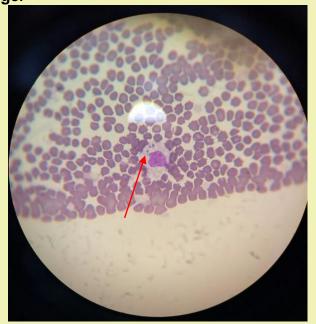

tion. The animal was treated with antiparasiticidal drug oxyclozanide (Bol. Distodine) only once with supportive therapy of Bol. Liv 52 for 25 days. The banana stems were added in diet to subside edema. The ventral abdominal edema regressed 10<sup>th</sup> day after treatment.

Erhlichia platys infection in Royal Bengal Tiger

Case date 19.10.2017:- .The seven year old Royal Bengal Tiger (Bagiram) had signs of and complete loose motion anorexia. painting, rapid breathing, high temperature up to 105°F. The Blood examination revealed animal contracted Erhlichia platys infection. The animal was treated with Inj. Oxytetracycline 30 ml i/v along with glucose and supportive therapy for 5 day. The animal showed signs of improvements from day third of treatment. Thereafter animal was kept on Tab



doxycycline (Tab Zodex 300 mg) orally for 30 days.

#### **Traumatic injury of Indian Gaur**

Case date 17.01.2018:- Infightings between two Gaur males left one of the young male severely injured in left fore limb. The wound admeasured around 5 inches long and 4 inches deep lateral to carpal region. The skin and muscle rupture lead to heavy bleeding from the site. Initially attempt was made to sedate the animal using Xylazine (100mg/ml) 0.7 ml and Ketamine (100 mg/ml) 25 ml in combination. But animal did not sedate with the dose combination of these drugs. Later, on day third animal was sedated using Etorphine (M99) 0.4 cc with Ketamine (100mg/ml) 1 ml i/m by blow pipe. After 20 minutes of initial dose animal attained lateral recumbancy. Anaesthesia was maintained using Ketamine(total do