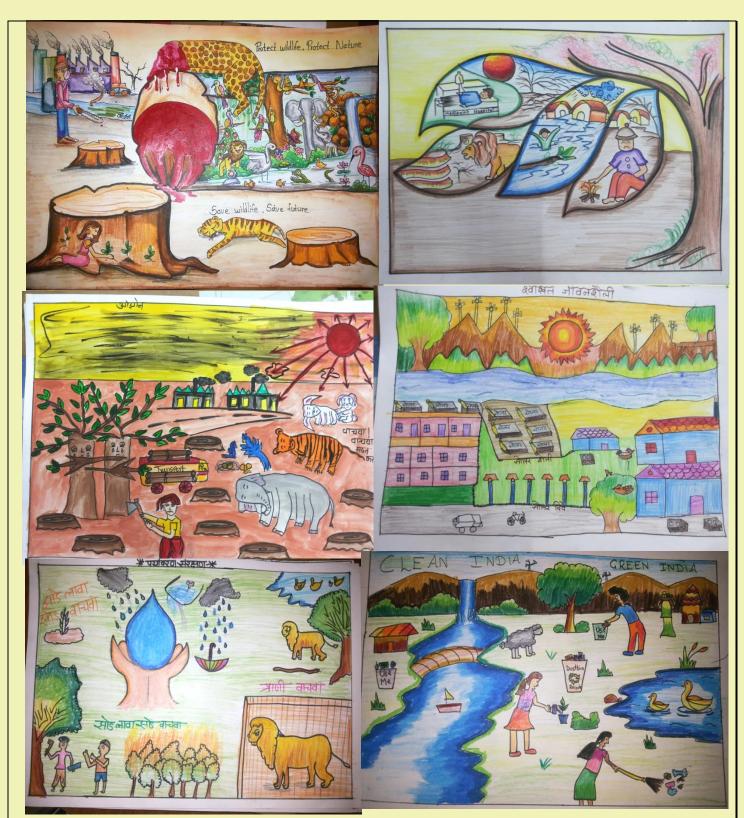

rs.

#### Group (Open for all)- Topic:- Sustainable Lifestyle

Special Mention- Mrs Ashwini DhananjayKalekar

#### Group (8th to 10th) Topic:- Effects of Climate Change

First Prize- Purva Vijay Gavali, HHCP High School

Second Prize- ShravaniManikTambe, HHCP High School

Third Prize- AishwaryaGhisare, RambhauMahalgi Foundation

#### **Group (5<sup>th</sup> to 7<sup>th</sup>) Topic: - Environment Protection**

First Prize- Gauri Chandanshive, HHCP High School

Second Prize- Ashwini Balu Swami, Hujurpaga School, Katraj

Third Prize- Neha N Yeware, Hujurpaga School, Katraj

#### Group (1st to 4th) Topic: - ParisarSwatchata

First Prize- Tanishka D Kulkarni, Singhgad City School

Second Prize- Sejal S Patil, Singhgad City School

Third Prize- Pallavi S Saindane, PMC Vidyaniketan School 19







Some of the award winning drawings of students participated in Drawing Competition

#### 3<sup>rd</sup> October, Rangoli making Competition

Rangoli making was the another interesting activity for the students, organized on 3<sup>rd</sup> October. The students participation was overwhelming wherein 70 students from 11 different schools actually participated in the Rangoli making competition. Some of the 'Rangoli' drawn by the students were fabulous which looks like as if the pictures has been drawn using water colours giving perfect message of wildlife conservation. On the basis of evaluation process the exceptionally well performers were declared as winners.

**Group (Open for all) – Topic: - Eco-friendly Festivals** 

Special Mention- Mrs Swati Chaudhari

Group (8th to 10th) - Topic: