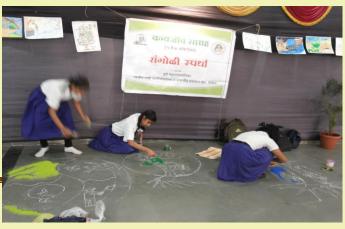

exceptionally well performers were declared as winners.

**Group (Open for all) – Topic: - Eco-friendly Festivals** 

Special Mention- Mrs Swati Chaudhari

Group (8th to 10th) - Topic: - Wildlife (Animal) Conservation & its importance

First Prize- PurvaGavali, HHCP High School

Second Prize- MangalUllhasSarpale, RambhauMahalgi Foundation

Third Prize- SnehaWaghmare, Katraj Middle School, PMC

Group I (5<sup>th</sup> to 7<sup>th</sup>) Topic: - Tree/ Forest Conservation & its importance

First Prize- Shreya Kalekar, Hujurpaga School, Katraj

Second Prize- Yogita Gupta, PMC School No 162 B

Third Prize- VaishnaviSaindane, PMC Vidyaniketan School No 19

Group (1<sup>st</sup> to 4<sup>th</sup>) Topic: - ParisarSwatchata

Special Mention- PallaviSaindane, PMC Vidyaniketan School No 19











Prize winning Rangolies depicting Wildlife Conservation message

#### 6<sup>th</sup> October, Street Play Competition

Street play competition was celebrated with great excitation and loads of fun for the energetic students. In the competition 56 students from 5 different schools were chosen for the actual participation. Though the students were from the mixed age group the way they performed to disseminate the message of wildlife and environment conservation was noteworthy which attracted the attention of zoo visitors. The students tried to highlight the importance of wildlife through dramas, singing songs and performing dance. In the end the judges had very hard time to choose the winners as the every group of students had their own merit. However through the micro evaluation here ar