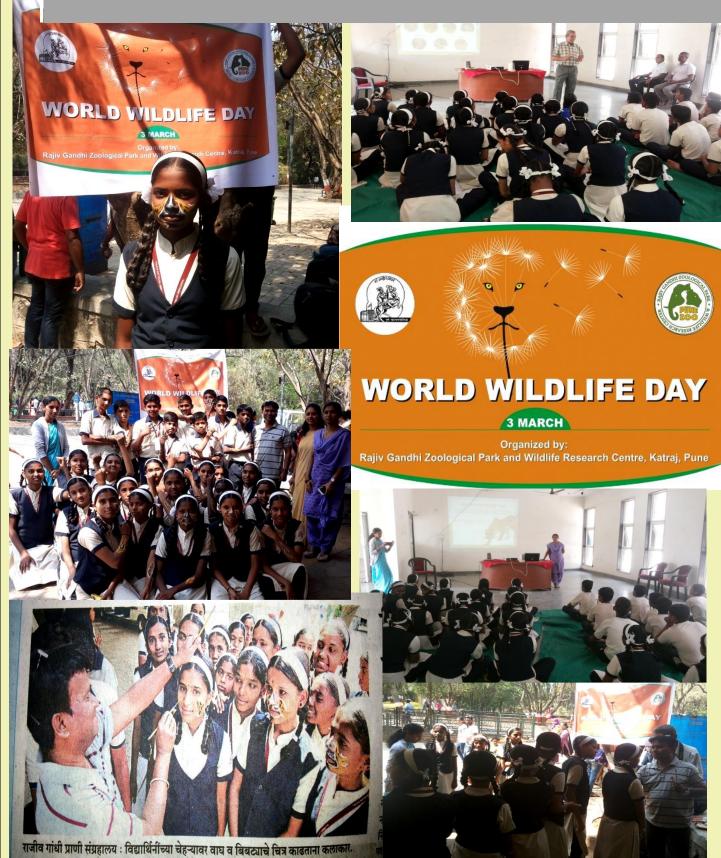

fe.

In the afternoon session Puppet Show was organized for the Zoo visitors and school students. The very purpose of this activity was to sensitize the zoo visitors about protection and conservation of precious wild fauna and to create awareness on Do's



### Message of Do's and Don'ts at the Zoo and Wildlife Conservation conveyed to Zoo visitors by organising Puppet Show

The winners of all the competitions were acknowledged by presenting the trophies and certificates on the day of competition itself at the hands of various dignitaries invited for the evaluation of competitions. The wildlife week 2017 had a mixed response from the students as the whole duration of event was overshadowed by mid term school examinations.

# Photo Glimpses of the World Wildlife Day Celebrated at Pune Zoo



Every year March 3 is celebrated as **World Wildlife Day** to raise awareness about our planet's flora and fauna. The Convention on International Trade in Endangered Species of Wild Fauna and Flora (CITES) was finalized on March 3 and the day has been celebrated as World Wildlife Day since 2014. CITES is an international agreement between the governments of 183 countries to protect wild plants and animals and ensure their survival.

In this context Pune Municipal Corporation's Rajiv Gandhi Zoological Park and Wildlife Research Centre celebrated the World Wildlife Day on 3<sup>rd</sup> March 2018. On this occasion power point presentation on "Big cats- predators under threat" which is the theme of this year conducted by the Educational Officer of the Zoo and another session on 'Role of Wi