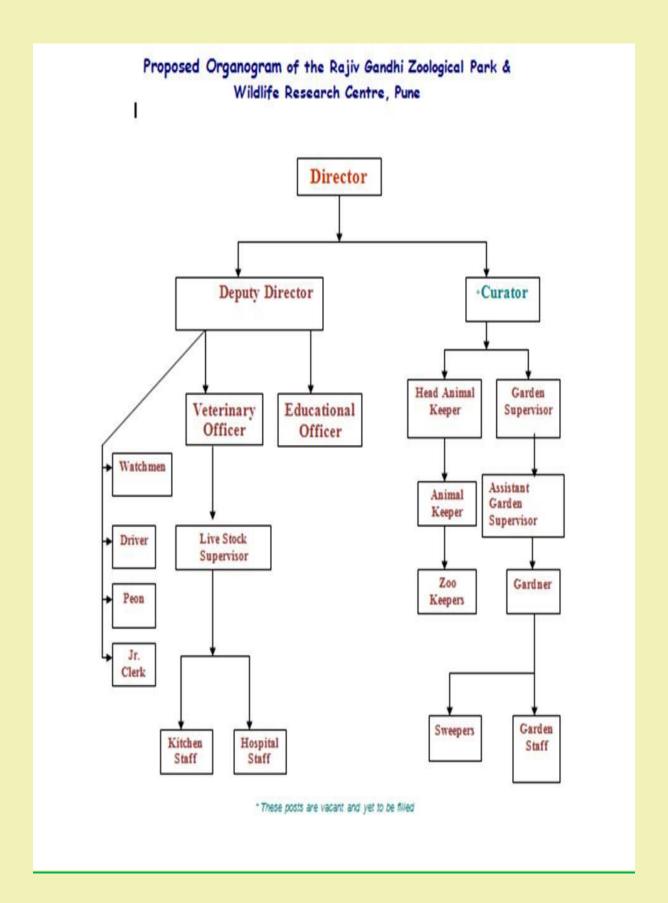

n who has ultimate control over the affairs of the zoos provided that\_\_\_\_\_

- I. in the case of a firm or other association of individuals, any one of the individual partners or members thereof; or
- II. in the case of a company, any director, manager, secretary or other officer, who is in-charge of and responsible to the company for the affairs of the zoo; or

III. In case of zoo owned or controlled by the Central Government or any State Government or Union Territory Administration or any Trust or Society funded by the Central Government or a State Government or a Union Territory Administration, the Secretary of the concerned Department of that Government, or as the case may be the Union Territory Administration, shall be deemed to be the Zoo Operator.

### **Organizational Chart**



### **Human Resources**

#### Manpower of the Zoo\*

| Sr.<br>No. | Designation                     | Number of<br>Sanctioned<br>Posts | Names of the incumbent                                                                                                                                                                                                                   |
|------------|---------------------------------|----------------------------------|------------------------------------------------------------------------------------------------------------------------------------------------------------------------------------------------------------------------------------------|
| 1          | Director Zoo                    | 1                                | Dr Rajkumar Jadhav