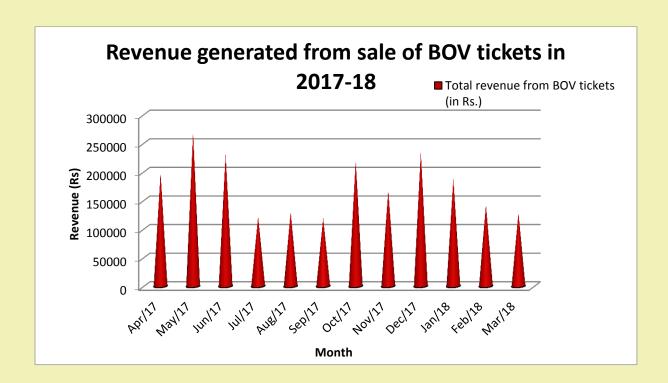

#### A) Revenue collection data (2017-18)

 Revenue generated from the sale of entry tickets & Battery Operated Vehicle (BOV) tickets

| Month    | Total revenue from entry tickets (in Rs.) |         |
|----------|-------------------------------------------|---------|
| Apr 2017 | 3816825                                   | 198400  |
| May 2017 | 5641880                                   | 269510  |
| Jun 2017 | 3965780                                   | 230995  |
| Jul 2017 | 2490850                                   | 121670  |
| Aug 2017 | 2614540                                   | 129770  |
| Sep 2017 | 2532195                                   | 119085  |
| Oct 2017 | 3546605                                   | 219925  |
| Nov 2017 | 2885095                                   | 167780  |
| Dec 2017 | 4454705                                   | 234470  |
| Jan 2018 | 3771865                                   | 187860  |
| Feb 2018 | 2430355                                   | 142525  |
| Mar 2018 | 2316500                                   | 127865  |
| Total    | 40467195                                  | 2149855 |