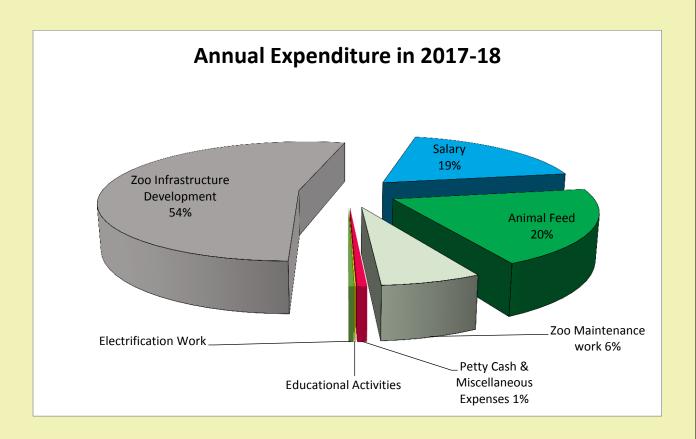

#### Annual expenditure in the year 2017-18

| Sr. No. | Particulars Particulars             | Expenditure |
|---------|-------------------------------------|-------------|
| 1       | Zoo Infrastructure Development      | 23056846.64 |
| 2       | Salary                              | 8000000.00  |
| 3       | Animal Feed                         | 8614110.00  |
| 4       | Zoo Maintenance work                | 2808826.95  |
| 5       | Petty Cash & Miscellaneous Expenses | 271604.00   |
| 6       | Educational Activities              | 29127.00    |
| 7       | Electrification Work                | 149000.00   |
|         | Total Expenditure                   | 42929514.59 |