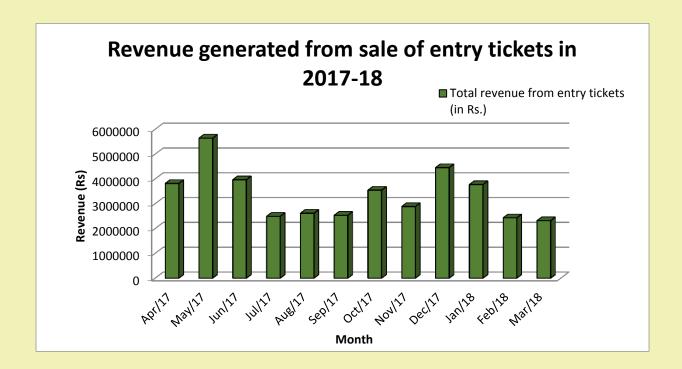

#### A) Revenue collection data (2017-18)

 Revenue generated from the sale of entry tickets & Battery Operated Vehicle (BOV) tickets

| Month    | Total revenue from entry tickets (in Rs.) |         |
|----------|-------------------------------------------|---------|
| Apr 2017 | 3816825                                   | 198400  |
| May 2017 | 5641880                                   | 269510  |
| Jun 2017 | 3965780                                   | 230995  |
| Jul 2017 | 2490850                                   | 121670  |
| Aug 2017 | 2614540                                   | 129770  |
| Sep 2017 | 2532195                                   | 119085  |
| Oct 2017 | 3546605                                   | 219925  |
| Nov 2017 | 2885095                                   | 167780  |
| Dec 2017 | 4454705                                   | 234470  |
| Jan 2018 | 3771865                                   | 187860  |
| Feb 2018 | 2430355                                   | 142525  |
| Mar 2018 | 2316500                                   | 127865  |
| Total    | 40467195                                  | 2149855 |