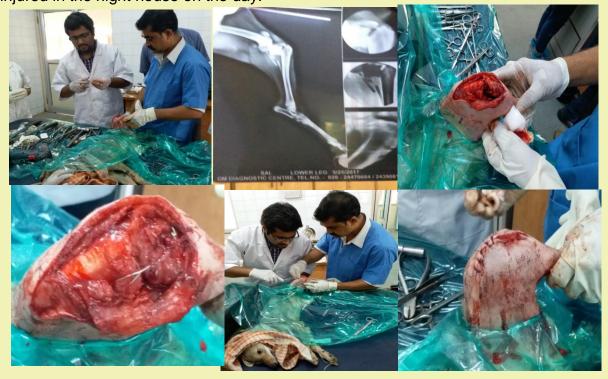

kia must had to be relived manually by restraining the animal. The animal was segregated in the day krall away from the other animals to perform the procedure. After the animal had properly restrained physically the position and presentation of foetus ascertained. It was found that foetus had posterior presentation. The position of foetus made correct and manual traction applied to remove it. In the end the foetus was found dead and putrefied however the animal got relieved of distress. The dystokia in wild animal is rare phenomenon but needs to be attended immediately unless there are likely chances animal may lose its life.

#### Fracture of tibia fibula in Jackal.

Case date 27.05.2017:- One of the Jackal male from the collection found critically injured in the night house on the day.



To ascertain the gravity of injury X ray examination of the affected body limb was carried out. It revealed the tibia and fibula bone of left hind limb got complete fracture. The nature of fracture left only option to have get it treated using internal fixation technique. The animal operated under Xylazine and Ketamine combination anaesthesia and fractured fragments reduced and aligned. The intra-medullary pin then inserted in retrograde fashion and fractured end fixed properly.

flexation Hyper Scapular joint in elephant Case date 3.09.2017:- One of the female elephant had signs of limping in the left fore leg and unable to bear proper weight. On clinical examination the condition was diagnosed as heperflexation of left scapular joint. The CCTV footage of the resting shed was checked fo