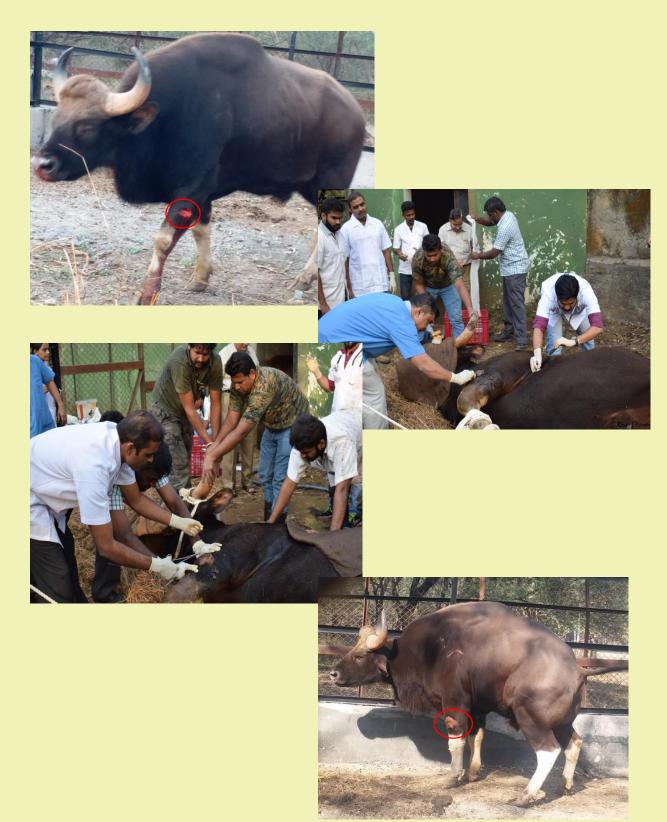

ade to sedate the animal using Xylazine (100mg/ml) 0.7 ml and Ketamine (100 mg/ml) 25 ml in combination. But animal did not sedate with the dose combination of these drugs. Later, on day third animal was sedated using Etorphine (M99) 0.4 cc with Ketamine (100mg/ml) 1 ml i/m by blow pipe. After 20 minutes of initial dose animal attained lateral recumbancy. Anaesthesia was maintained using Ketamine(total dose of 7 ml). With the aid of proper physical restraining by casting, animal was positioned on lateral

recumbancy. The wound was sutured taking all aseptic precautions. Animal was revived from anaesthesia using Diprenorphine (M50 50) 0.8 cc i/v. Antibiotics were injected for 7 days to kept would free of infection. The wound got completely healed after 30 day with no further complication.



# Seasonal special arrangements for upkeep of <u>animals</u>

#### **Summer Management**

- 1. To counter the summer stress fogger system is made available in the Kraal section of Asiatic Lion and Royal Bengal Tiger.
- 2. Coolers are provided in Sloth bear, Leopard, Asiatic lion and Royal Bengal tiger night cubicals.
- 3. Wallowing pond is established in sambar exhibit.
- 4. Elephants are given cold water bath twice a day in summer.
- 5. Rain gun system for watering the garden area is utilized to maintain cool atmosphere around enclosures.
- 6. All snake houses are fitted in with foggers, fans and coolers which are put into use depending upon variations in the ambient temperature.

#### **Winter Management**

- 1. Wooden planks are used in the tiger and lion night cubicals over which dra