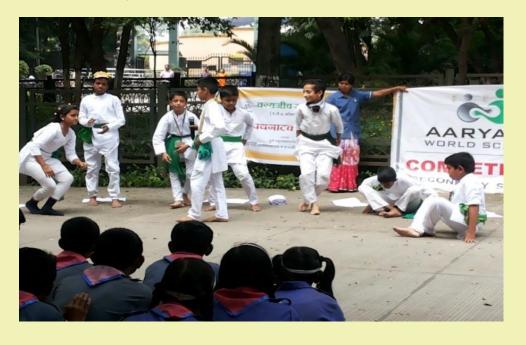

citation and loads of fun for the energetic students. In the competition 56 students from 5 different schools were chosen for the actual participation. Though the students were from the mixed age group the way they performed to disseminate the message of wildlife and environment conservation was noteworthy which attracted the attention of zoo visitors. The students tried to highlight the importance of wildlife through dramas, singing songs and performing dance. In the end the judges had very hard time to choose the winners as the every group of students had their own merit. However through the micro evaluation here are the names of students declared as winners.

First Prize- HujurpagaKatraj Primary School Second Prize- PMC School No.162 B, Katraj Third Prize- PMC School No.174 B, Kondhwa













Students while performing Street Play on various environment protection themes

#### 7th October, Lecture and Puppet Show

On the concluding day a lecture on 'Importance of Biodiversity Conservation' was arranged by the zoo staff for 46 students of 6<sup>th</sup> to 12<sup>th</sup> Std. from Sinhgad Public School. The students were apprised of the features of ecosystem and they were made aware of the importance of biodiversity for the human life.

In the afternoon session Puppet Show was organized for the Zoo visitors and school students. The very purpose of this activity was to sensitize the zoo visitors about protection and conservation of precious wild fauna and to create awareness on Do's



### Message of Do's and Don'ts at the Zoo and Wildlife Conservation conveyed to Zoo