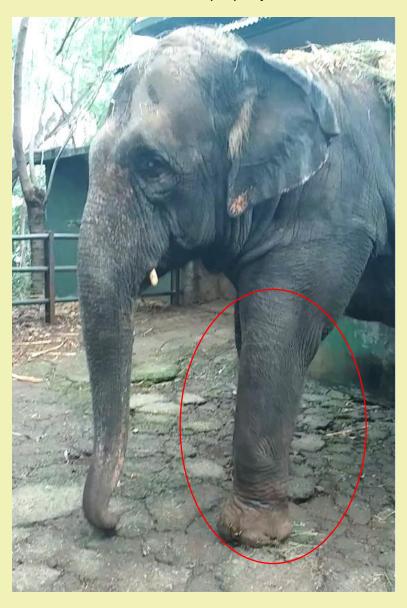

y option to have get it treated using internal fixation technique. The animal operated under Xylazine and Ketamine combination anaesthesia and fractured fragments reduced and aligned. The intra-medullary pin then inserted in retrograde fashion and fractured end fixed properly.

flexation Hyper Scapular joint in elephant Case date 3.09.2017:- One of the female elephant had signs of limping in the left fore leg and unable to bear proper weight. On clinical examination the condition was diagnosed as heperflexation of left scapular joint. The CCTV footage of the resting shed was checked for mishap with the possible animal. To have a technical advice from the experts of IVRI stationed at Pune, Dr. Hariprasad Aithal and his associated were invited. After consultation the treatment of hot water



fomentation for whole left fore leg given for 10 days twice daily along with topical application of ointment inflamine. To have symptomatic relief from pain bolus Rumalaya 4 nos were given orally daily for 5 days in combination with Inj. Melonex power 25 ml I/M and Inj. Tribivet 25 ml I/M was given thrice on alternate day basis as supportive therapy. From the day 10<sup>th</sup> onward animal showed complete recovery and had normal gait.

#### Fascioliasis in Asian Elephant

Case date 21.09.2017:- One female Asian elephant (Janki) had signs of pain and swelling near umbilicus which was appeared to be a edema. The oedematous swelling found rising by the day. The haemo biochemical analysis carried out which revealed elevated SGOT and SGPT level. Further the faecal samples were also found p