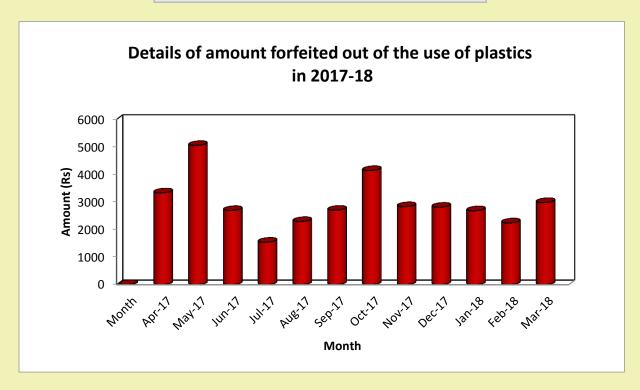

 Revenue generated out of the forfeiture of deposited amount for the use of plastics in the Zoo premises during year 2017-18

| Year   | Amount (Rs.) |
|--------|--------------|
| Apr-17 | 3330         |
| May-17 | 5050         |
| Jun-17 | 2690         |
| Jul-17 | 1540         |
| Aug-17 | 2290         |
| Sep-17 | 2700         |
| Oct-17 | 4140         |
| Nov-17 | 2830         |
| Dec-17 | 2810         |
| Jan-18 | 2680         |
| Feb-18 | 2240         |
| Mar-18 | 2980         |
| Total  | 35280        |