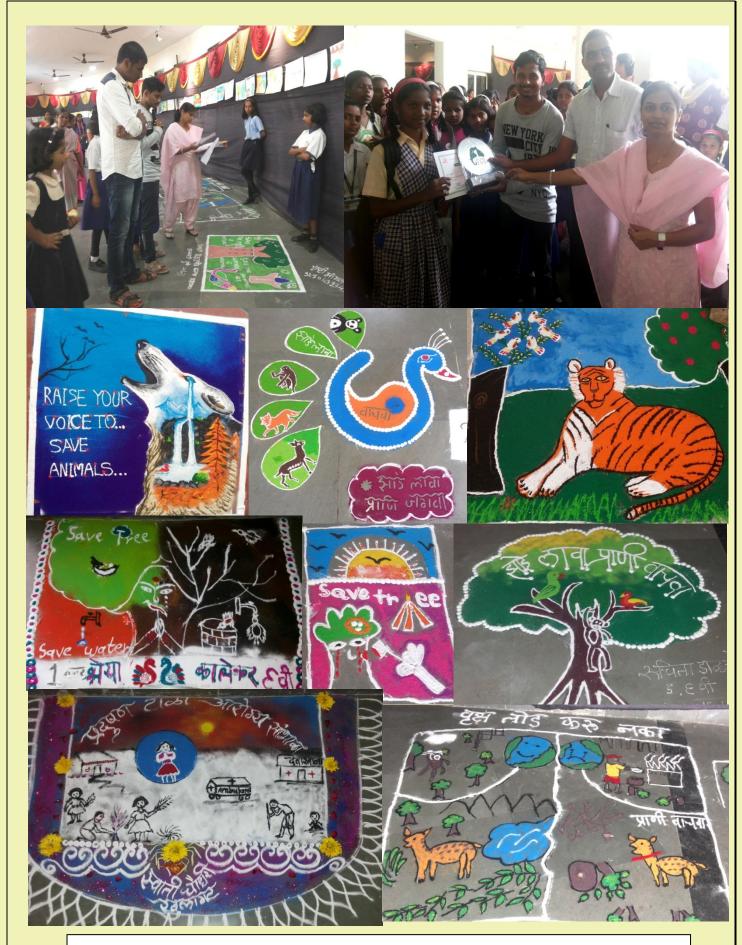

xceptionally well performers were declared as winners.

**Group (Open for all) – Topic: - Eco-friendly Festivals** 

Special Mention- Mrs Swati Chaudhari

Group (8th to 10th) - Topic: - Wildlife (Animal) Conservation & its importance

First Prize- PurvaGavali, HHCP High School

Second Prize- MangalUllhasSarpale, RambhauMahalgi Foundation

Third Prize- SnehaWaghmare, Katraj Middle School, PMC

Group I (5<sup>th</sup> to 7<sup>th</sup>) Topic: - Tree/ Forest Conservation & its importance

First Prize- Shreya Kalekar, Hujurpaga School, Katraj

Second Prize- Yogita Gupta, PMC School No 162 B

Third Prize- VaishnaviSaindane, PMC Vidyaniketan School No 19

Group (1<sup>st</sup> to 4<sup>th</sup>) Topic: - ParisarSwatchata

Special Mention- PallaviSaindane, PMC Vidyaniketan School No 19











Prize winning Rangolies depicting Wildlife Conservation message

#### 6<sup>th</sup> October, Street Play Competition

Street play competition was celebrated with great excitation and loads of fun for the energetic students. In the competition 56 students from 5 different schools were chosen for the actual participation. Though the students were from the mixed age group the way they performed to disseminate the message of wildlife and environment conservation was noteworthy which attracted the attention of zoo visitors. The students tried to highlight the importance of wildlife through dramas, singing songs and performing dance. In the end the judges had very hard time to choose the winners as the every group of students had their own merit. However through the micro evaluation here are